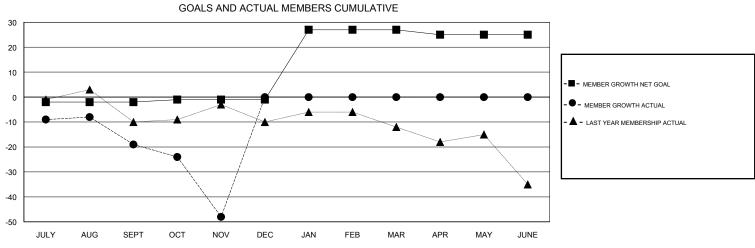

## **GORDON ZIEGLER LOCATION MINNESOTA GMT CA** Clubs Members RESULTS FOR 2017-2018 RESULTS FOR 2017-2018 NEW CLUBS NEW CLUB GOAL DROPPED CLUBS MEMBER GROWTH NET MEMBER GROWTH DROPPED QUARTER QUARTER GOAL ACTUAL MEMBERS ACTUAL (including transfers) 0 0 0 -2 29 44 JULY/AUG/SEPT JULY/AUG/SEPT 0 26 50 OCT/NOV/DEC 1 OCT/NOV/DEC 0 1 0 28 0 0 JAN/FEB/MAR JAN/FEB/MAR 0 0 0 -2 0 0 APR/MAY/JUNE APR/MAY/JUNE